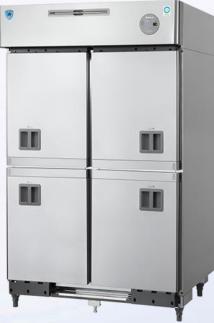

Sliding Door Refrigerator (4-door type)

Sliding door (4-door type) is adopted of the industry's first\*!

Effective use of working space without obstructing the work flow line!

\*As of February, 2025

Please watch the video of sliding door refrigerator (4-door type)

## **Advantage of 4-door**

Reducing the cooling air leakage (Compared to 2-door)

Door can be opened / dosed with light touch.