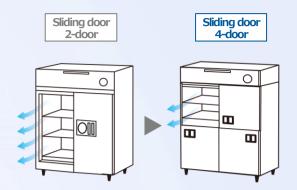

Sliding Door Refrigerator (4-door type)

Sliding door (4-door type) is adopted of the industry's first\*!

Effective use of working space without obstructing the work flow line!

\*As of February, 2025

Please watch the video of sliding door refrigerator (4-door type)

## **Advantage of 4-door**

Reducing the cooling air leakage (Compared to 2-door)

Door can be opened / dosed with light touch.