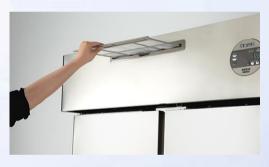

## Easy removal air filter at the front

Air filter at the front can be easy to remove and improve of quality of service.