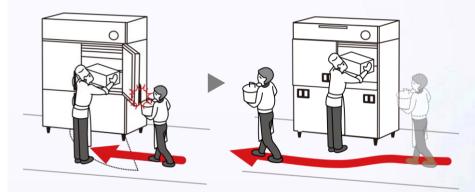

## Improving work flow line

#### Swinging door

When door is opened, people cannot pass through.

#### Sliding door

Without blocking a aisles by door, improved work flow line!