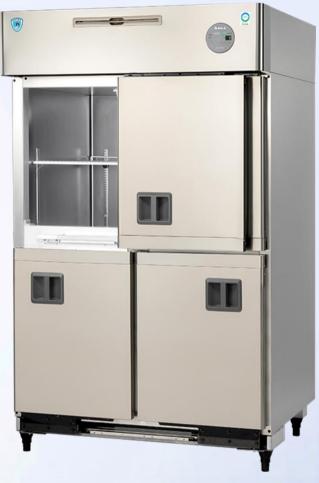

Sliding Door Refrigerator (4-door type)

Sliding door (4-door type) is adopted of the industry's first\*!

Effective use of working space without obstructing the work flow line!

\*As of February, 2025

Please watch the video of sliding door refrigerator (4-door type)