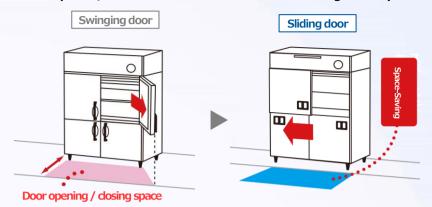

### Effective use of working space

Reducing working space by about 30% compared to swinging door. (width 1200mm model)

Also, since no space is needed to open / close the door, the sliding door can be opened / closed in narrow aisles without obstructing walkways.